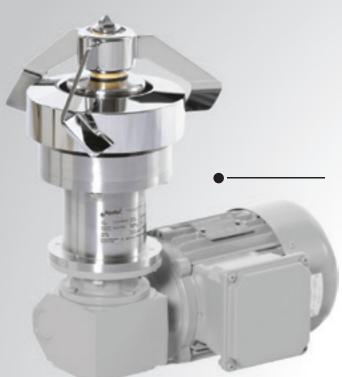

### bio-m<sup>®</sup> Mixing technology

bio-m<sup>®</sup> Bottom-mounted magnetic agitators, Fermenter agitators, Top-mounted magnetic agitators, Agitators with mechanical seals, Static and dynamic in-line mixers