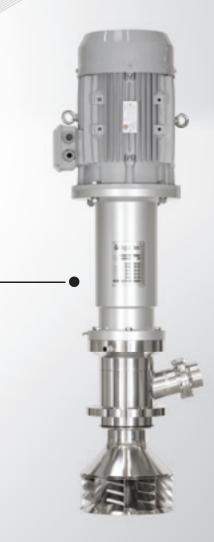

### fundafom<sup>®</sup> Foam separator

Multi-functional mechanical foam separator for a broad range of applications