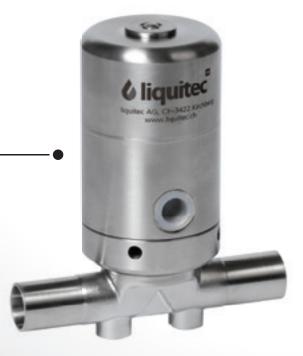

#### bio-pure<sup>®</sup> Valve technology

bio-pure<sup>®</sup> Diaphragm valves, T-body diaphragm valves, Diaphragm bottom outlet valves, Diaphragm valve blocks, Sampling valves & systems