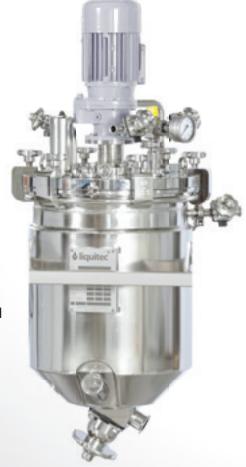

#### bio-t<sup>®</sup> Vessel components

Vessel clamp flanges, Tank nozzles, Tank passage ports, Ingold systems, Hand and manhole covers, Vessel sight glasses

### bio-m<sup>®</sup> Mixing technology

bio-m<sup>®</sup> Bottom-mounted magnetic agitators, Fermenter agitators, Top-mounted magnetic agitators, Agitators with mechanical seals, Static and dynamic in-line mixers