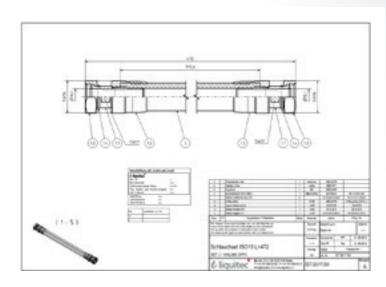

## bio-plus<sup>®</sup> Process components

Pipe unions, Filter strainers, Orifices, Process hoses, Hose fittings, Line sight glasses, Spherical / membrane and disc non-return valves, Tube fittings, Special products