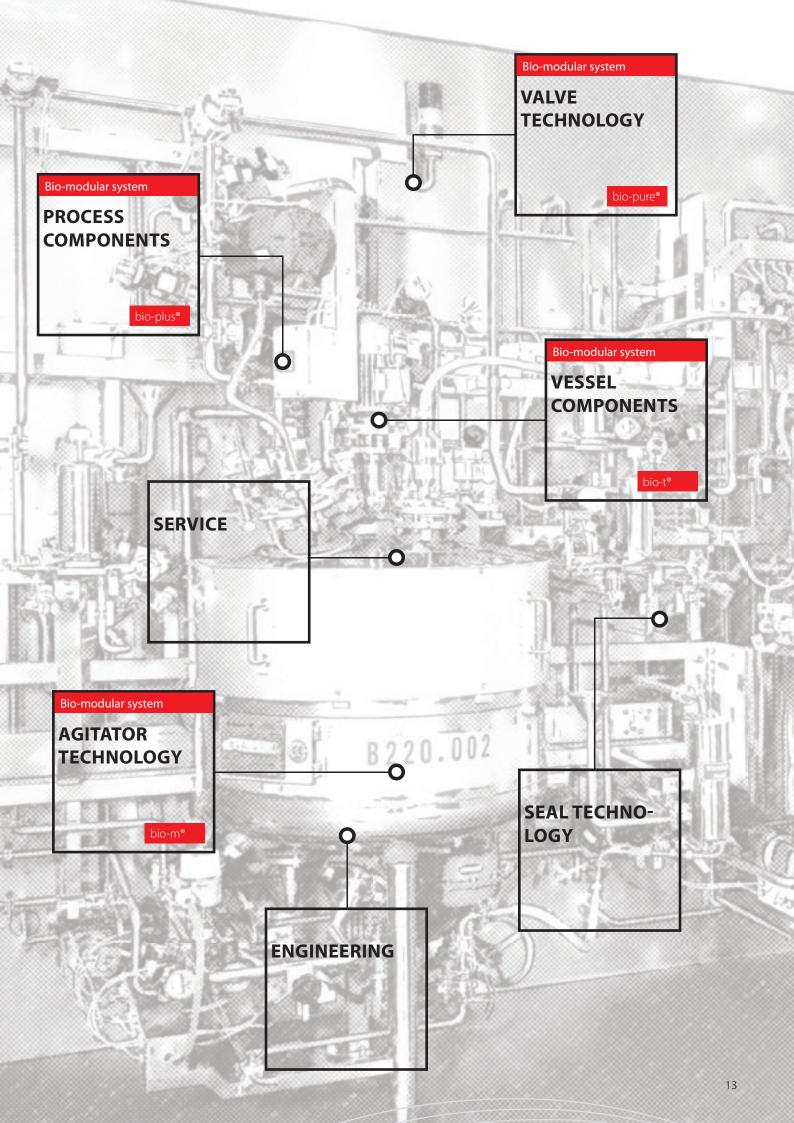

## bio-plus<sup>®</sup> Process components

Pipe unions, Filter strainers, Orifices, Process hoses, Hose fittings, Line sight glasses, Spherical / membrane and disc non-return valves, Tube fittings, Special products

#### bio-t<sup>®</sup> Vessel components

Vessel clamp flanges, Tank nozzles, Tank passage ports, Ingold systems, Hand and manhole covers, Vessel sight glasses

### bio-m<sup>®</sup> Mixing technology

bio-m<sup>®</sup> Bottom-mounted magnetic agitators, Fermenter agitators, Top-mounted magnetic agitators, Agitators with mechanical seals, Static and dynamic in-line mixers

#### bio-pure<sup>®</sup> Valve technology

bio-pure<sup>®</sup> Diaphragm valves, T-body diaphragm valves, Diaphragm bottom outlet valves, Diaphragm valve blocks, Sampling valves & systems

### Seal Technology

Seal technology for all applications in technical process engineering, clamp seals in all materials, Gylon<sup>®</sup> process seals, FEP-silicone O-rings, etc.

#### Service and Provision of Services

- Field service for process components
- Spare parts service
- Hose service
- Documentation

#### l Engineering & Special Design

Development and realization of customerspecific process components, design services, calculations, CFD & FEM simulations and special designs

#### Module & skid manufacture

Customer-specific process engineering modules are tested and inspected as assemblies in accordance with the requirements of the customer