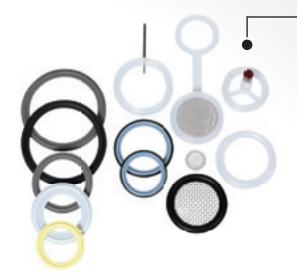

### Seal Technology

Seal technology for all applications in technical process engineering, clamp seals in all materials, Gylon<sup>®</sup> process seals, FEP-silicone O-rings, etc.