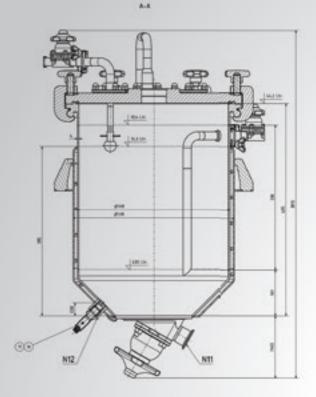

#### bio-t<sup>®</sup> Vessel components

Vessel clamp flanges, Tank nozzles, Tank passage ports, Ingold systems, Hand and manhole covers, Vessel sight glasses