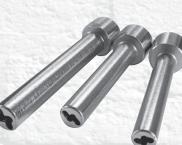

A selection of adaptors are available to suit a wide range of wall ties.

## **OPTIONAL EXTRAS**

External wall tie adaptors -

up to 8mm and 8-12mm

Specially adapted to suit a wide range of ties.

Inset wall tie adaptors -6mm, 8mm & 10mm

Kit shown with optional extras.

ברלין טכנולוגיות בע"מ שדרות גן רווה 13, יבנה, 212214 http://www.berlintech.co.il/ mail@berlintech.co.il טלפון: 08-6638100 פקס: 08-6638120