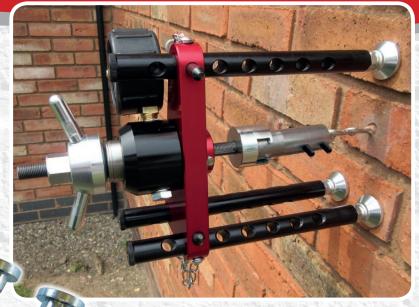

## - Mk2

The Hydrajaws Wall Tie Tester Kit is used for testing all types of remedial wall tie to meet the requirements of DD140. It is used with appropriate adaptor and mounts direct to tester.

The purpose of carrying out site tests on wall ties is either as part of a site survey to investigate the suitability of the base material for the use of a particular tie or during the installation of the ties to verify the quality of the installation.

The Hydrajaws Wall Tie Tester Kit Mk2 comes with M5 and M6 threaded rod adaptors.

The kit is supplied in a foam filled carrying case with full operating instructions and a 1 year calibration certificate.

A selection of adaptors are available to suit a wide range of wall ties.

## **OPTIONAL EXTRAS**

External wall tie adaptors -

up to 8mm and 8-12mm

Specially adapted to suit a wide range of ties.

Inset wall tie adaptors -6mm, 8mm & 10mm

Kit shown with optional extras.

ברלין טכנולוגיות בע"מ שדרות גן רווה 13, יבנה, 212214 http://www.berlintech.co.il/ mail@berlintech.co.il טלפון: 08-6638100 פקס: 08-6638120