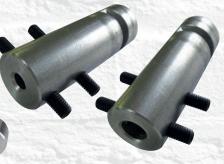

A selection of adaptors are available to suit a wide range of wall ties.

## **OPTIONAL EXTRAS**

External wall tie adaptors -

up to 8mm and 8-12mm

Specially adapted to suit a wide range of ties.

Inset wall tie adaptors -6mm, 8mm & 10mm

Kit shown with optional extras.

ברלין טכנולוגיות בע"מ שדרות גן רווה 13, יבנה, 212214 http://www.berlintech.co.il/ mail@berlintech.co.il טלפון: 08-6638100 פקס: 08-6638120