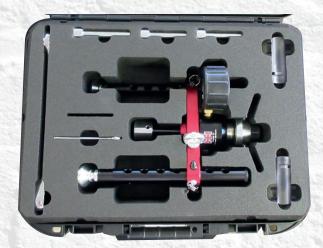

The Hydrajaws Wall Tie Tester Kit Mk2 comes with M5 and M6 threaded rod adaptors.

The kit is supplied in a foam filled carrying case with full operating instructions and a 1 year calibration certificate.

## **OPTIONAL EXTRAS**

External wall tie adaptors -

up to 8mm and 8-12mm

Specially adapted to suit a wide range of ties.

Inset wall tie adaptors -6mm, 8mm & 10mm

Kit shown with optional extras.

ברלין טכנולוגיות בע"מ שדרות גן רווה 13, יבנה, 212214 http://www.berlintech.co.il/ mail@berlintech.co.il טלפון: 08-6638100 פקס: 08-6638120