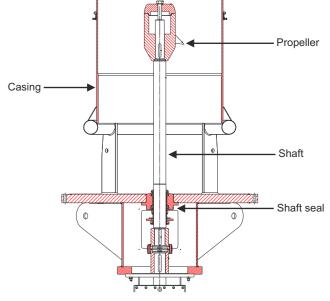

y and cost efficiency of plant operations
- Services: a commitment to responsive, expert levels of service that give you the support you need during design, commissioning, and throughout operations

As your single-source global supplier, we call this "Total Savings of Ownership."

## **BEST FIT SOLUTIONS**

### TECHNOLOGY YOU CAN COUNT ON

Propeller pumps are the optimal solution for moving large flow rates in industries such as chemical processing, saline and potassium mining, and food production. These pumps are available mounted horizontally on a base plate, suspended horizontally into a pipe, or mounted vertically bottom-up inside a tank.

All pumps are equipped with state-of-the-art shaft sealings.

### **ELBOW PROPELLER PUMP**

Technical Data



### **BOTTOM FLANGE PROPELLER PUMP**



# Flow rate: up to 50.000 m³/h Delivery head: up to 12 m Discharge pressure: up to 6 bar Operating temperature: up to 200 °C Efficiency up to 80 %

Solid content up to 40 % by weight

### **Wetted Materials**

1.4408 equivalent to AISI 316
1.4517 equivalent to ASTM A296 CD4MCu
1.4588 equivalent to Alloy 926
1.4404 equivalent to AISI 316L
1.4462 equivalent to UNS S31803
1.4529 equivalent to Alloy 926

1.4562 equivalent to Alloy 31

1.4571 equivalent to AISI 316Ti Nickel-based alloys

Other materials on request

Industry Products & Services

4 | POWER GENERATION & INDUSTRY PROPELLER PUMPS FOR THE PROCESS INDUSTRY

### 5

# OPTIMIZED RELATED TO ...

### SOLVING CHALLENGING DEMANDS EXCELLENT

A variety of propeller designs give you options that are best suited to your operating conditions.