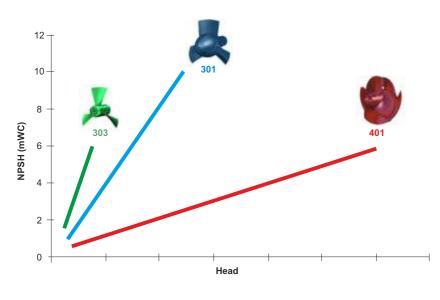

°C Efficiency up to 80 %

Solid content up to 40 % by weight

### **Wetted Materials**

1.4408 equivalent to AISI 316
1.4517 equivalent to ASTM A296 CD4MCu
1.4588 equivalent to Alloy 926
1.4404 equivalent to AISI 316L
1.4462 equivalent to UNS S31803
1.4529 equivalent to Alloy 926

1.4562 equivalent to Alloy 31

1.4571 equivalent to AISI 316Ti Nickel-based alloys

Other materials on request

Industry Products & Services

4 | POWER GENERATION & INDUSTRY PROPELLER PUMPS FOR THE PROCESS INDUSTRY

### 5

# OPTIMIZED RELATED TO ...

### SOLVING CHALLENGING DEMANDS EXCELLENT

A variety of propeller designs give you options that are best suited to your operating conditions.



### ... HEAD

Large flow rate & head capabilities due to a range of propeller designs and to blades adjustable in angle



### ... NPSH

Optimized low NPSH requirements which minimize supply tank levels



### ... EFFICIENCY

High overall efficiency with minimized input power requirements and driver size, achieved by minimizing gaps between blades and casing, optimizing propeller head shape and blade profile, and using a large radius elbow casing



6 | POWER GENERATION & INDUSTRY PROPELLER PUMPS FOR THE PROCESS INDUSTRY



# EXPERIENCE AROUND THE GLOBE

Around the globe, Colfax Fluid Handling has experience and expertise in designing and applying the right fluid handling components and systems for the process engineering industry.

With its extensive product portfolio from world class manufacturers such as Allweiler, Houttuin, Imo and Warren, Colfax Fluid Handling is able to draw upon 400 years of know-how