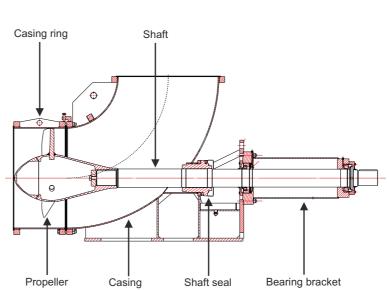

### **ELBOW PROPELLER PUMP**

Technical Data

### **BOTTOM FLANGE PROPELLER PUMP**