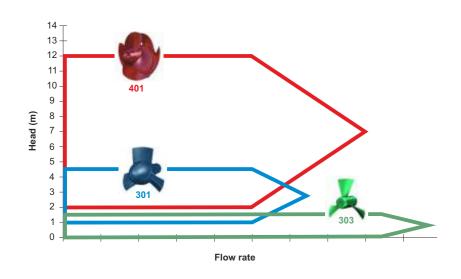

### ... HEAD

Large flow rate & head capabilities due to a range of propeller designs and to blades adjustable in angle

### ... EFFICIENCY

High overall efficiency with minimized input power requirements and driver size, achieved by minimizing gaps between blades and casing, optimizing propeller head shape and blade profile, and using a large radius elbow casing