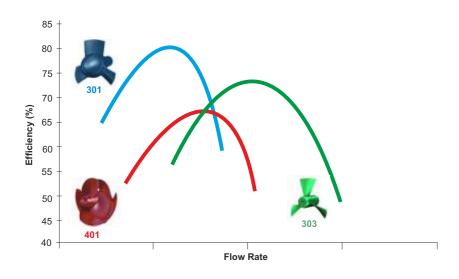

### ... EFFICIENCY

High overall efficiency with minimized input power requirements and driver size, achieved by minimizing gaps between blades and casing, optimizing propeller head shape and blade profile, and using a large radius elbow casing