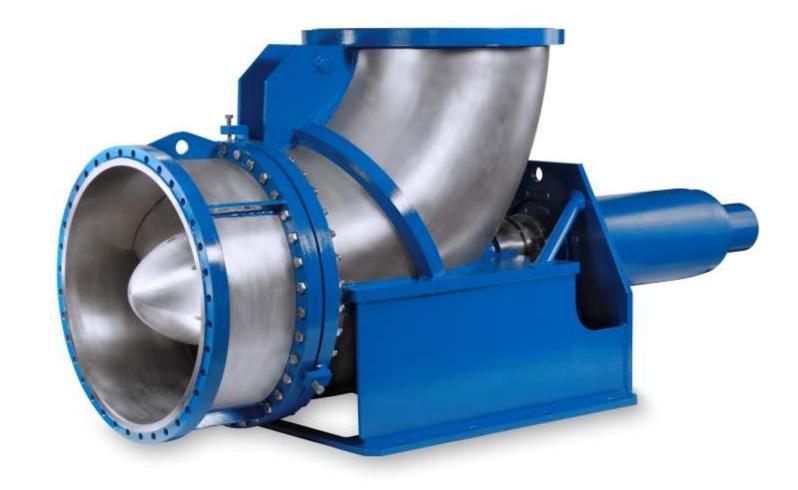

### **ELBOW PROPELLER PUMP**

Technical Data

### **BOTTOM FLANGE PROPELLER PUMP**

# Flow rate: up to 50.000 m³/h Delivery head: up to 12 m Discharge pressure: up to 6 bar Operating temperature: up to 200 °C Efficiency up to 80 %

Solid content up to 40 % by weight

### **Wetted Materials**

1.4408 equivalent to AISI 316
1.4517 equivalent to ASTM A296 CD4MCu
1.4588 equivalent to Alloy 926
1.4404 equivalent to AISI 316L
1.4462 equivalent to UNS S31803
1.4529 equivalent to Alloy 926

1.4562 equivalent to Alloy 31

1.4571 equivalent to AISI 316Ti Nickel-based alloys

Other materials on request

Industry Products & Services

4 | POWER GENERATION & INDUSTRY PROPELLER PUMPS FOR THE PROCESS INDUSTRY