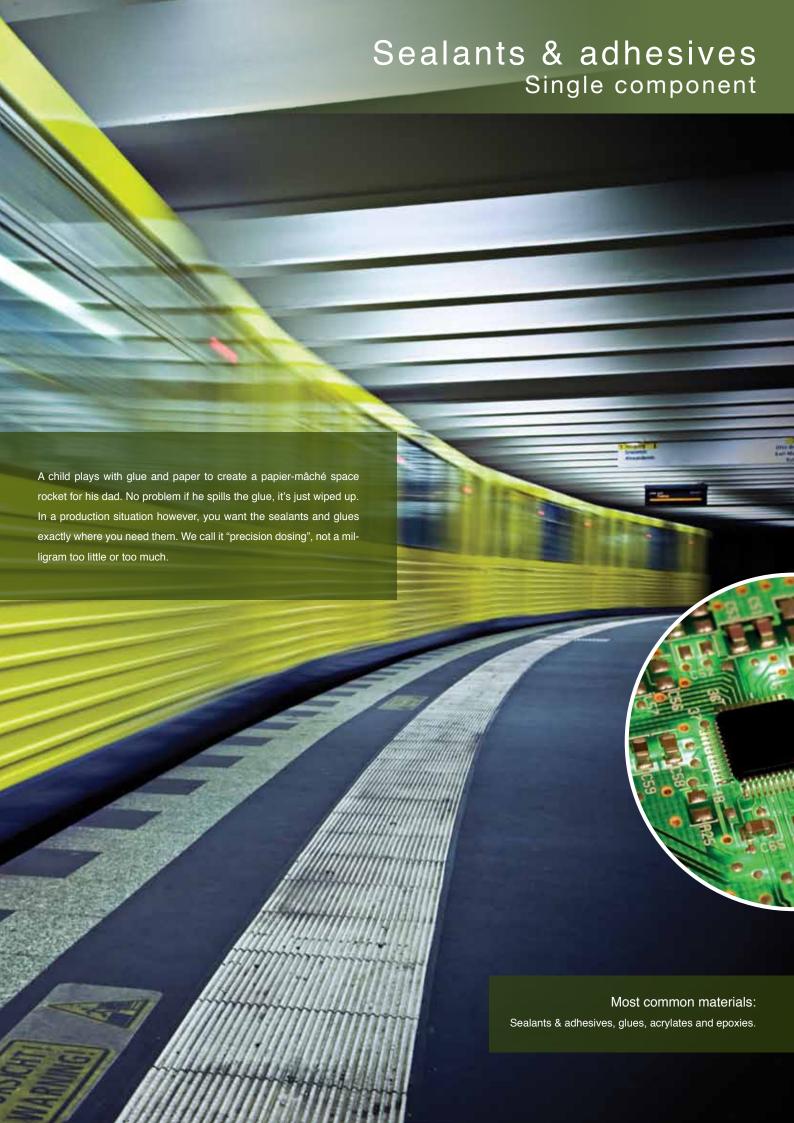

## Sealants & adhesives Multi component

A little more complex than a child's glue & paper project. No more welding of steel plates, but bonding of lightweight composite material. Graco equipment is used in branches such as the automotive industry and alternative energy.

Most common materials:

Sealant & adhesives, glues, acrylates and epoxies.