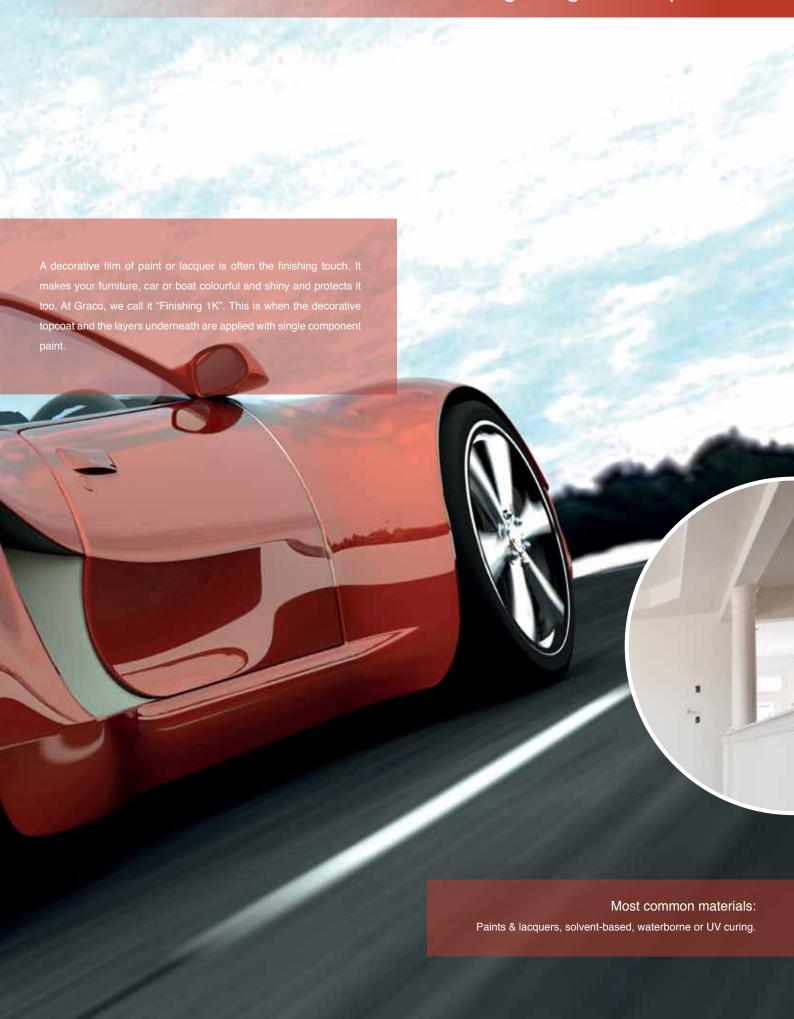

### **Apply**

Enjoy a chocolate ice cream on a summer day, cruise in your cabriolet on a mountain road, read a newspaper at breakfast, or read a book at night. Don't worry about how the chocolate got into the ice cream cone, how your cabriolet was painted, how the text was printed on your newspaper, or how the pages in the book are bound together. Just enjoy life: we have the applicators for the job.

Most common materials:

Sealant & adhesives, glues, acrylates and epoxies.