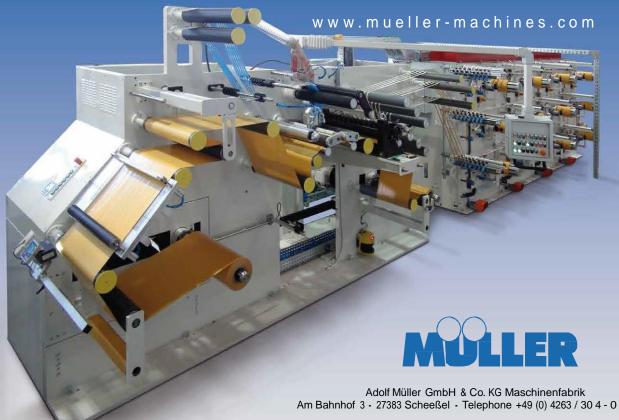

Adolf Müller GmbH & Co.KG, with registered office in Scheeßel, has been a reliable partner for the development, design

construction, maintenance and servicing of innovative cutting and winding machines for over 100 years. The highly flexible

#### **OUR PARTNER IS CLOSE**

and high-performance machines are found in almost all areas of industry, where they are used in numerous applications in particular fort he processing of paper, plastic and aluminium.