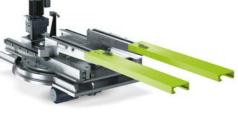

## CUSTOMIZED SOLUTIONS FOR MANY INDUSTRIES.

Telescopic forks

Rotating forks

Eccentric lifting devices

Lifting and lowering devices

We offer a broad range of products. We develop a variety of lifting devices for transport and conveyor systems covering efficient, extremely solid and loads from 20 kilograms to 50 tons. Our products may be

customized but they all have the same advantages: every product made by AFB is energy highly durable. This results in low maintenance costs for our

QUALITY MADE IN GERMANY.