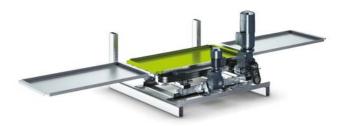

## CUSTOMIZED SOLUTIONS FOR MANY INDUSTRIES.

Telescopic forks

Rotating forks

Eccentric lifting devices

Lifting and lowering devices

We offer a broad range of products. We develop a variety of lifting devices for transport and conveyor systems covering efficient, extremely solid and loads from 20 kilograms to 50 tons. Our products may be

customized but they all have the same advantages: every product made by AFB is energy highly durable. This results in low maintenance costs for our

QUALITY MADE IN GERMANY.