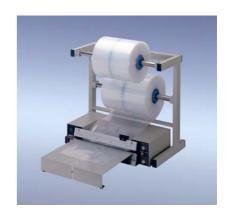

### Electromagnetic-Table-top Sealers

Vertical sealing jaws

polystar® 401 M with cutter, table and unwinder

polystar® 401 M with cutter

polystar® 601 M with cutter

ברלין טכנולוגיות בע"מ שדרות גן רווה 13, יבנה, 8122214 http://www.berlintech.co.il/ mail@berlintech.co.il טלפון: 08-6638100 פקס: 08-663810

#### **Cutting device:**

**polystar**® 401 M and 601 M are equipped with built-in in manually operating cutter for the manufacture of bags by using thermoplastic film in rolls. The operation of the cutter can be done during the sealing process.

#### **Special equipment:**

You can simply add a plug-in table, a cutter and unwinder and you will quickly become your indispensable helper.

| polystar®         | 401 M              | 601 M              |
|-------------------|--------------------|--------------------|
| Seal length, max. | 400 mm             | 600 mm             |
| Seal width        | 3 mm               | 3 mm               |
| Passage width     | 330 mm             | 525 mm             |
| Jaw opening       | 15 mm              | 15 mm              |
| Current input     | 3,0 A              | 7,0                |
| Power consumption | 0,8 kWh            | 1,5 kWh            |
| Measurements .    | 560 x 305 x 155 mm | 765 x 305 x 155 mm |
| Net weight        | 13,7 kg            | 20,5 kg            |
| Mains supply      | 230 V/50 Hz.       | 230 V/50 Hz.       |