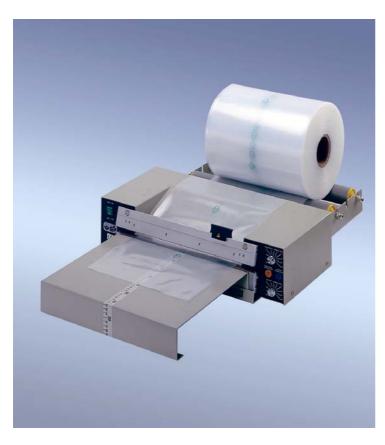

### Electromagnetic-Table-top Sealers

Vertical sealing jaws

polystar® 401 M with cutter, table and unwinder

polystar® 401 M with cutter

polystar® 601 M with cutter

ברלין טכנולוגיות בע"מ שדרות גן רווה 13, יבנה, 8122214 http://www.berlintech.co.il/ mail@berlintech.co.il טלפון: 08-6638100 פקס: 08-663810

#### **Cutting device:**

**polystar**® 401 M and 601 M are equipped with built-in in manually operating cutter for the manufacture of bags by using thermoplastic film in rolls. The operation of the cutter can be done during the sealing process.

#### **Special equipment:**

You can simply add a plug-in table, a cutter and unwinder and you will quickly become your indispensable helper.

| polystar®         | 401 M              | 601 M              |
|-------------------|--------------------|--------------------|
| Seal length, max. | 400 mm             | 600 mm             |
| Seal width        | 3 mm               | 3 mm               |
| Passage width     | 330 mm             | 525 mm             |
| Jaw opening       | 15 mm              | 15 mm              |
| Current input     | 3,0 A              | 7,0                |
| Power consumption | 0,8 kWh            | 1,5 kWh            |
| Measurements .    | 560 x 305 x 155 mm | 765 x 305 x 155 mm |
| Net weight        | 13,7 kg            | 20,5 kg            |
| Mains supply      | 230 V/50 Hz.       | 230 V/50 Hz.       |