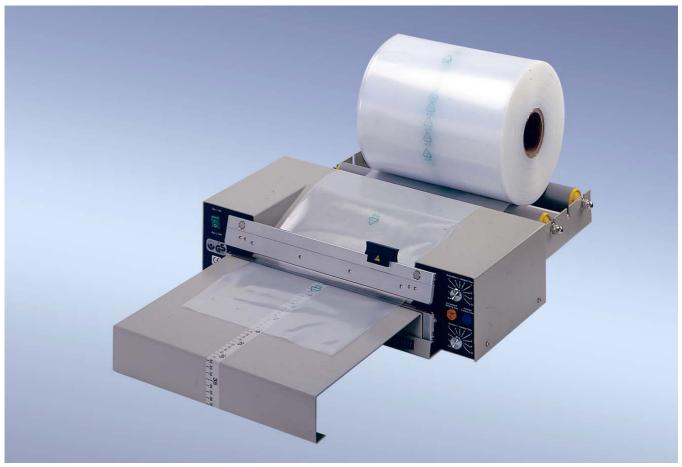

### Electromagnetic-Table-top Sealers

Vertical sealing jaws

polystar® 401 M with cutter, table and unwinder

polystar® 401 M with cutter

polystar® 601 M with cutter

ברלין טכנולוגיות בע"מ שדרות גן רווה 13, יבנה, 8122214 http://www.berlintech.co.il/ mail@berlintech.co.il טלפון: 08-6638100 פקס: 08-663810

#### **Cutting device:**

**polystar**® 401 M and 601 M are equipped with built-in in manually operating cutter for the manufacture of bags by using thermoplastic film in rolls. The operation of the cutter can be done during the sealing process.

#### **Special equipment:**

You can simply add a plug-in table, a cutter and unwinder and you will quickly become your indispensable helper.

| polystar®         | 401 M              | 601 M              |
|-------------------|--------------------|--------------------|
| Seal length, max. | 400 mm             | 600 mm             |
| Seal width        | 3 mm               | 3 mm               |
| Passage width     | 330 mm             | 525 mm             |
| Jaw opening       | 15 mm              | 15 mm              |
| Current input     | 3,0 A              | 7,0                |
| Power consumption | 0,8 kWh            | 1,5 kWh            |
| Measurements .    | 560 x 305 x 155 mm | 765 x 305 x 155 mm |
| Net weight        | 13,7 kg            | 20,5 kg            |
| Mains supply      | 230 V/50 Hz.       | 230 V/50 Hz.       |