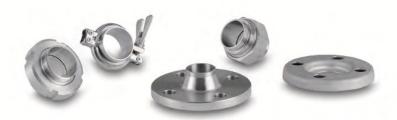

#### • Pipe connections

Various unions, flanges, clamp connections and fittings in material AISI 304, 316, 316L and in 1.4435 are on stock in the standard specifications DIN, SMS, IDF and ISO.

- DIN 11851 series 1 to 3, DIN 11864-1 to 3, ISO 2852, etc.

#### • Tube fittings

- Bends
- Tees, T-bends, Y-piece
- Reductions
- Hose liner
- Fittings