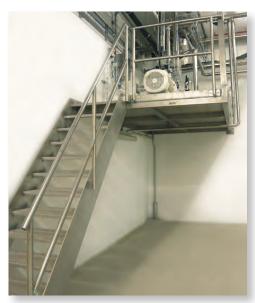

#### • Platforms made of stainless steel...

with open or closed profile designed for the perfect working position individually designed respecting the required safety regulations.

- Working platforms
- Hanging working platforms
- Maintenance platforms
- Machine frames
- Stairs / handrails etc.