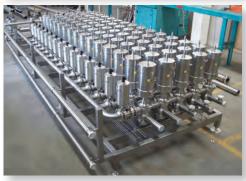

#### • Pipe connections

Various unions, flanges, clamp connections and fittings in material AISI 304, 316, 316L and in 1.4435 are on stock in the standard specifications DIN, SMS, IDF and ISO.

- DIN 11851 series 1 to 3, DIN 11864-1 to 3, ISO 2852, etc.

#### • Tube fittings

- Bends
- Tees, T-bends, Y-piece
- Reductions
- Hose liner
- Fittings

#### Valves and service valves

Butterfly valvesDiaphragm valvesseat valves

- Throttle valves - Pressure control valves

Non-return valves
 Pigging system / valves
 Safety valves
 Overflow valves

- Aseptic valves - etc.

#### Components

Angular filter
 In-line filter
 Compensators
 Hose fittings
 Strainer
 Sight glasses
 Manholes
 Spray balls