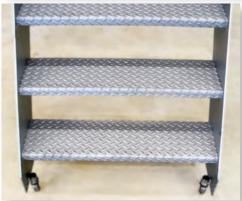

#### • Platforms made of stainless steel...

with open or closed profile designed for the perfect working position individually designed respecting the required safety regulations.

- Working platforms
- Hanging working platforms
- Maintenance platforms
- Machine frames
- Stairs / handrails etc.