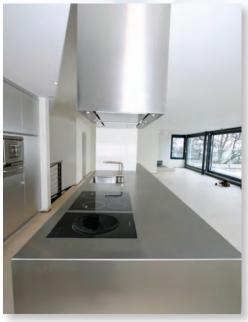

#### • Sheet metal forming...

From the stainless steel-sheet metal workshop

- Cabinets, operating consoles
- Tables, coverings
- Fronts, ventilation ducts
- Labelling etc.