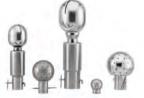

#### Components

Angular filter
 In-line filter
 Compensators
 Hose fittings
 Strainer
 Sight glasses
 Manholes
 Spray balls