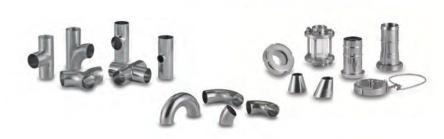

#### • Pipe connections

Various unions, flanges, clamp connections and fittings in material AISI 304, 316, 316L and in 1.4435 are on stock in the standard specifications DIN, SMS, IDF and ISO.

- DIN 11851 series 1 to 3, DIN 11864-1 to 3, ISO 2852, etc.

#### • Tube fittings

- Bends
- Tees, T-bends, Y-piece
- Reductions
- Hose liner
- Fittings