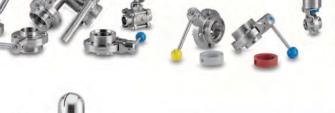

#### Valves and service valves

Butterfly valvesDiaphragm valvesseat valves

- Throttle valves - Pressure control valves

Non-return valves
 Pigging system / valves
 Safety valves
 Overflow valves

- Aseptic valves - etc.