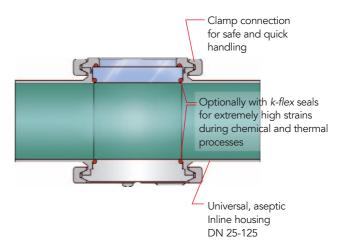

# Inline housing for measuring and control systems

The Kieselmann inline system is extremely versatile. It is fully compatible with the common inline systems and accessory components. The optimised housing form offers universal connection possibilities and can thus be safely cleaned according to CIP/SIP. Together with Kieselmannn *k-flex* sealing elements, also the maintenance time can be extended noticeably.

DIN 11850 Reihe 2 DIN 11866 Reihe A

Further pipe connections

optionaly

**Material:** 1.4404/AISI 316L

Sealings: EPDM (SIP 140°C, 1h) FDA

k-flex (SIP 140°C, 1h) FDA

**Apparatus connections:** with clamp connection