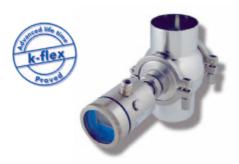

## ▶ LED sight glass illumination

with hygienic design
energy-saving technology and
an illuminant service life of
approx. 20.000 hours